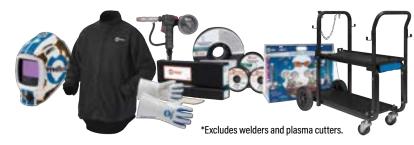

## 2. GET MORE SAVINGS WHEN YOU ADD ON MILLER® ACCESSORIES\* OR HOBART® FILLER METALS.

## BUY \$150 IN QUALIFYING GET A \$50 REBATE BUY \$300 IN QUALIFYING GET A \$100 REBATE BUY \$500 IN QUALIFYING GET A \$200 REBATE

Scan code to redeem your rebate or learn more at: MillerWelds.com/BuildWithBlue