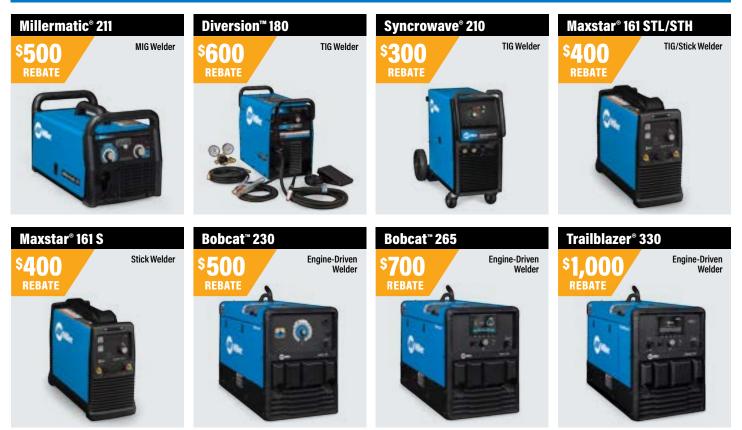

## **1. BUY SELECT MILLER® PRODUCTS — AND GET A GREAT REBATE!**

## HERE'S HOW TO SUBMIT YOUR Build with Blue<sup>®</sup> REBATE REQUEST:

| ELIGIBLE MILLER° PRODUCTS                         | STOCK NUMBERS                                                                                  | REBATE AMOUNTS |
|---------------------------------------------------|------------------------------------------------------------------------------------------------|----------------|
| Millermatic <sup>®</sup> 211 MIG Welder           | 907614, 951603, 951670                                                                         | \$500          |
| Diversion <sup>®</sup> 180 TIG Welder             | 907627                                                                                         | \$600          |
| Syncrowave <sup>®</sup> 210 TIG Welder            | 907596, 951684                                                                                 | \$300          |
| Maxstar <sup>*</sup> 161 STL/STH TIG/Stick Welder | 907710, 907710001, 907710002, 907711, 907711001                                                | \$400          |
| Maxstar 161 S Stick Welder                        | 907709, 907709001                                                                              | \$400          |
| Bobcat <sup>®</sup> 230 Engine-Driven Welder      | 907824, 907847                                                                                 | \$500          |
| Bobcat <sup>®</sup> 265 Engine-Driven Welder      | 907826, 907848, 907826001, 907826002, 907826003                                                | \$700          |
| Trailblazer <sup>®</sup> 330 Engine-Driven Welder | 907831, 907832, 907831001, 907832001, 907832002,<br>907832003, 907832004, 907832005, 907832006 | \$1,000        |